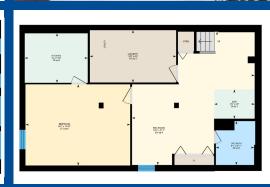

The main floor features spacious dining room with cozy family room and open kitchen with breakfast area and fireplace ideal for gatherings. The finished basement adds versatility with a kitchen, bedroom, rec area, and 3 piece bathroom—perfect for guests, extended family, or rental income. While lovingly cared for, the home's mostly original condition leaves room for your vision, whether through simple updates or full-scale renovations. Outside, enjoy a sunny backyard oasis with vegetable gardens, berry bushes, and fruit trees, alongside the convenience of park access just steps from your door. The brick exterior ensures low-maintenance durability and classic curb appeal. Located minutes from top schools (including French Immersion), TTC routes to Finch Subway and York University, and Promenade Mall's amenities, this home blends suburban serenity with urban convenience. Included are "as is" essentials like two fridges, stoves, dishwasher, washer, dryer, window coverings, central A/C, and central vacuum.