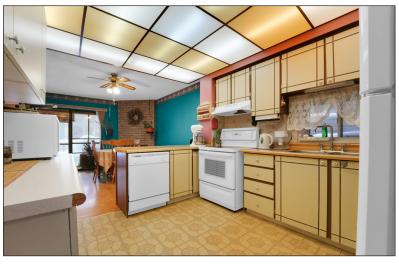

The main floor features spacious dining room with cozy family room and open kitchen with breakfast area and fireplace ideal for gatherings. The finished basement adds versatility with a kitchen, bedroom, rec area, and 3 piece bathroom—perfect for guests, extended family, or rental income. While lovingly cared for, the home's mostly original condition leaves room for your vision, whether through simple updates or full-scale renovations. Outside, enjoy a sunny backyard oasis with vegetable gardens, berry bushes, and fruit trees, alongside the convenience of park access just steps from your door. The brick exterior ensures low-maintenance durability and classic curb appeal. Located minutes from top schools (including French Immersion), TTC routes to Finch Subway and York University, and Promenade Mall's amenities, this home blends suburban serenity with urban convenience. Included are "as is" essentials like two fridges, stoves, dishwasher, washer, dryer, window coverings, central A/C, and central vacuum.