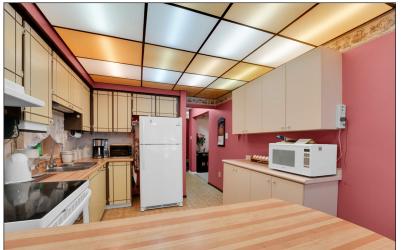

The main floor features spacious dining room with cozy family room and open kitchen with breakfast area and fireplace ideal for gatherings. The finished basement adds versatility with a kitchen, bedroom, rec area, and 3 piece bathroom—perfect for guests, extended family, or rental income. While lovingly cared for, the home's mostly original condition leaves room for your vision, whether through simple updates or full-scale renovations. Outside, enjoy a sunny backyard oasis with vegetable gardens, berry bushes, and fruit trees, alongside the convenience of park access just steps from your door. The brick exterior ensures low-maintenance durability and classic curb appeal. Located minutes from top schools (including French Immersion), TTC routes to Finch Subway and York University, and Promenade Mall's amenities, this home blends suburban serenity with urban convenience. Included are "as is" essentials like two fridges, stoves, dishwasher, washer, dryer, window coverings, central A/C, and central vacuum.